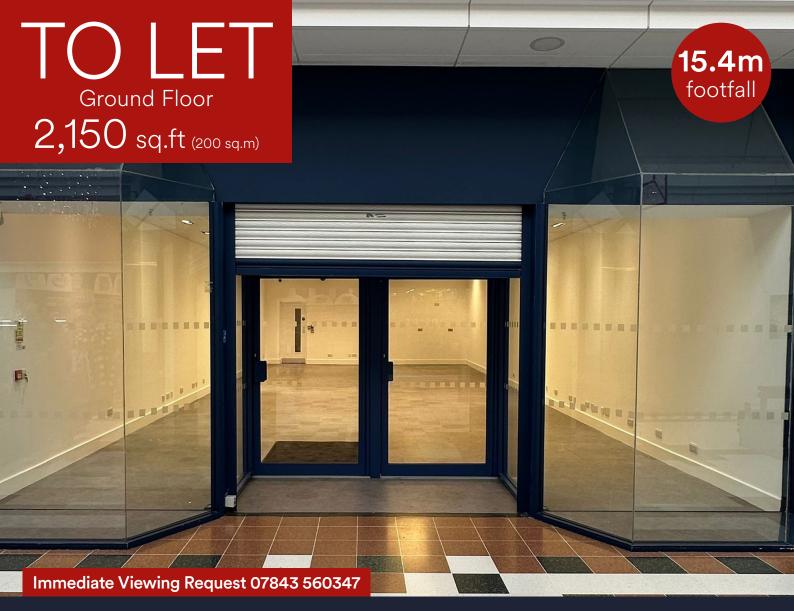

# Phase 2 Unit 118, The Centre, Livingston, EH54 6HR

- Ground floor retail premises
- Opposite Hays Travel and Bodycare
- Other nearby retailers include Card Factory, Deichmann, Quiz and H&M

| Areas (approx. NIA) | Sq.ft | Sq.m |
|---------------------|-------|------|
| Ground Floor        | 2,150 | 200  |
| TOTAL               | 2,150 | 200  |

#### Rent

£65,000 per annum.