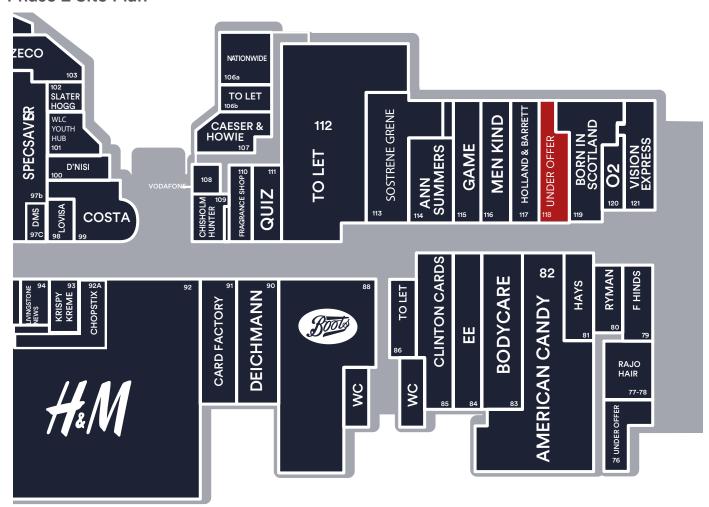

## Phase 2 Site Plan

# Phase 2 Unit 118, The Centre, Livingston, EH54 6HR

- Ground floor retail premises
- Opposite Hays Travel and Bodycare
- Other nearby retailers include Card Factory, Deichmann, Quiz and H&M

| Areas (approx. NIA) | Sq.ft | Sq.m |
|---------------------|-------|------|
| Ground Floor        | 2,150 | 200  |
| TOTAL               | 2,150 | 200  |