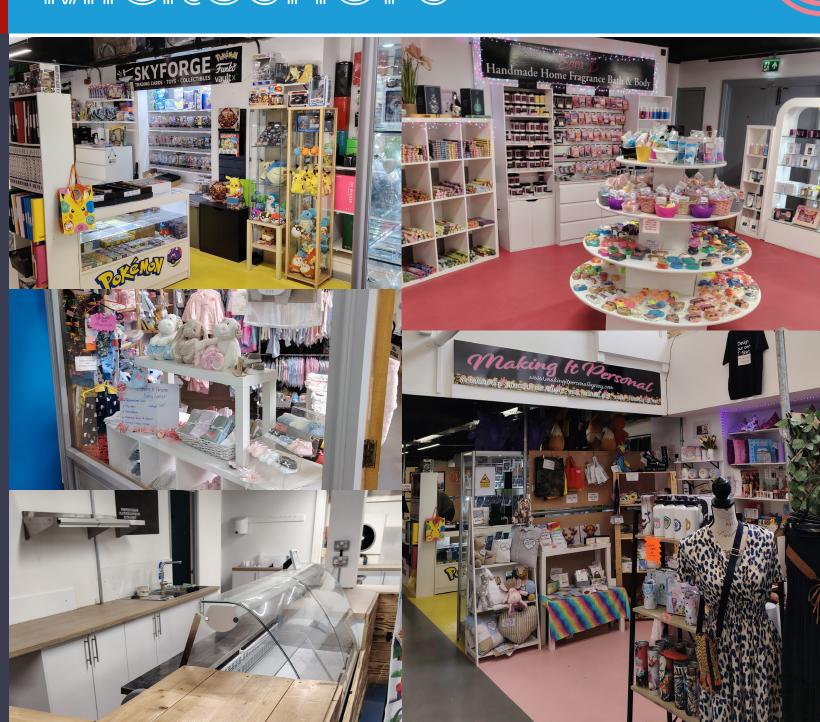

# MICROSHOPS

Microshops are the new creative hub providing affordable work and retail space for independent traders, designers, artists and start ups.

If you are interested in trading at Microshops in The Shires, take advantage of the affordable price which includes rent, utilities and VAT. There is no deposit required and the terms are flexible.

The Shires is the prime retail scheme within Trowbridge, conveniently located close to excellent bus and train transport links.

The centre is anchored by an Asda Superstore and other tenants include Iceland, Bodycare, Waterstones, Superdrug, JD Sports, Boswells to name a few.