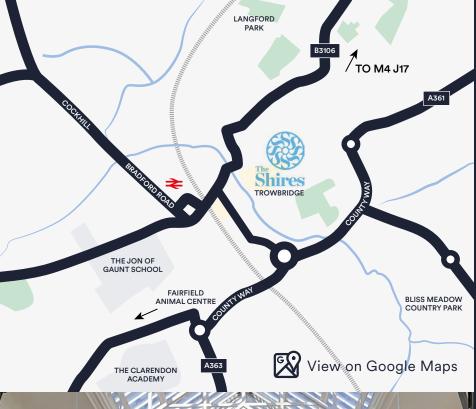

#### Location

Trowbridge is the county town of Wiltshire, England, on the River Biss in the west of the county. It is near the border with Somerset and lies 8 miles southeast of Bath, 31 miles southwest of Swindon and 20 miles southeast of Bristol. Trowbridge is a good base for visitors touring the Cotswolds and the Wiltshire Downs.

The Shires Shopping Centre is an approx 15-minute walk from Trowbridge train station.

The nearest bus is directly in front of Castle Place, there are also an eight car taxi rank in Market Street and a three car taxi rank in Castle Street.

### **SERVICES**

Sat Nav Users

Enter **BA14 8XR** for the nearest point to the car park

**Ample Free Parking** 

1st Hour Free

**Toilet Facilites** 