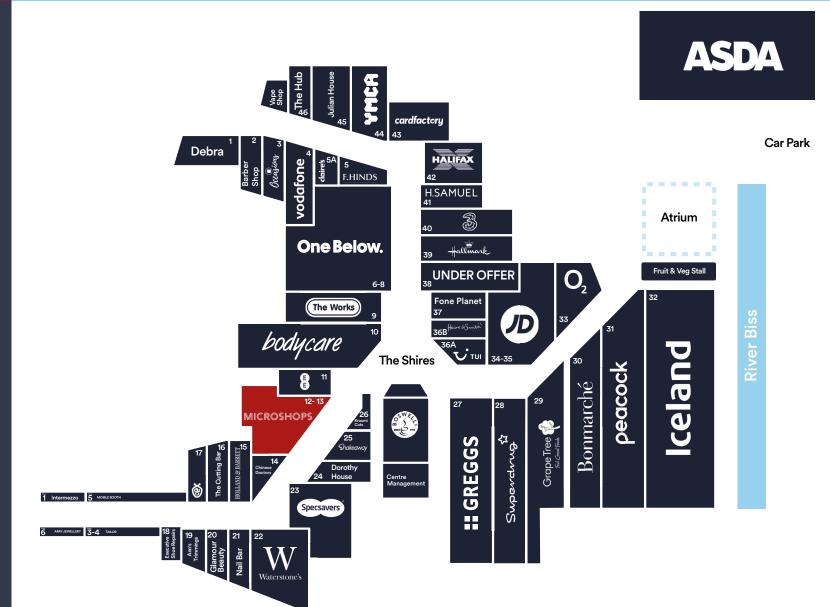

The Shires is the prime retail scheme within Trowbridge, conveniently located close to excellent bus and train transport links.

The centre is anchored by an Asda Superstore and other tenants include Iceland, Bodycare, Waterstones, Superdrug, JD Sports, Boswells to name a few.