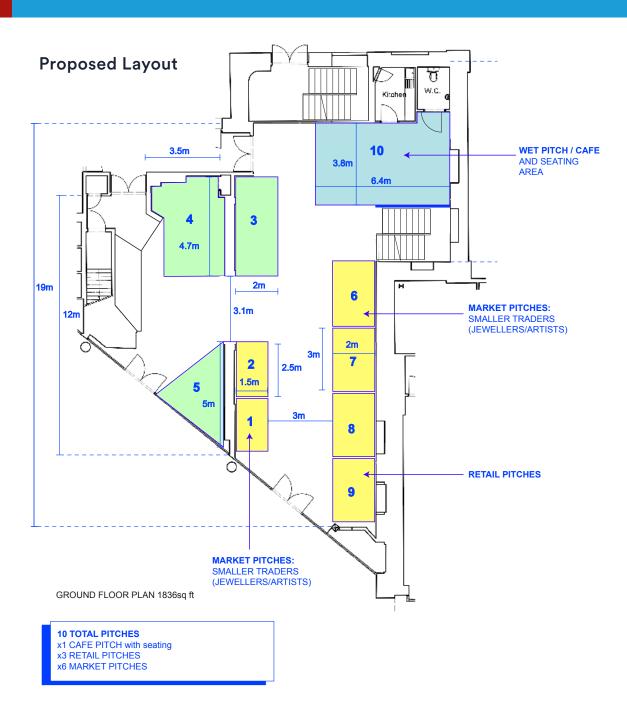

TO LET





///dishes.poems.starts

The Shires, Trowbridge, Wiltshire, BA14 8AT

Local Occupiers Include







# MICROSHOPS

Microshops are the new creative hub providing affordable work and retail space for independent traders, designers, artists and start ups.

If you are interested in trading at Microshops in The Shires, take advantage of the affordable price which includes rent, utilities and VAT. There is no deposit required and the terms are flexible.

The Shires is the prime retail scheme within Trowbridge, conveniently located close to excellent bus and train transport links.

The centre is anchored by an Asda Superstore and other tenants include Iceland, Bodycare, Waterstones, Superdrug, JD Sports, Boswells to name a few.

ENTS FROM
£100 PER WEEK
INCLUDING VAT





# MICROSHOPS





## MICROSHOPS







54
Retail units on site

1,000
Free Parking Spaces
1st hour free



#### Location

Trowbridge is the county town of Wiltshire, England, on the River Biss in the west of the county. It is near the border with Somerset and lies 8 miles southeast of Bath, 31 miles southwest of Swindon and 20 miles southeast of Bristol. Trowbridge is a good base for visitors touring the Cotswolds and the Wiltshire Downs.

The Shires Shopping Centre is an approx 15-minute walk from Trowbridge train station.

The nearest bus is directly in front of Castle Place, there are also an eight car taxi rank in Market Street and a three car taxi rank in Castle Street.

| By Car  | Distance  | Travel Time |
|---------|-----------|-------------|
| Bath    | 8 miles   | 24 mins     |
| Bristol | 20