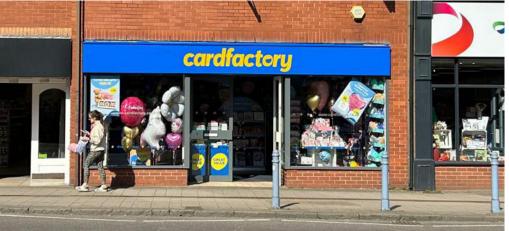

## **TENANCY SCHEDULE**

| Unit  | Occupied/<br>Vacant | Start<br>Date | Term<br>(Yrs) | End<br>Date | Rent<br>(£) | Area<br>(Sq.ft) | Comments                |
|-------|---------------------|---------------|---------------|-------------|-------------|-----------------|-------------------------|
| 11-12 | Superdrug           | 02-11-22      | 5             | 01-11-27    | £39,250     | 4,831           | Break Option:<br>Year 3 |
| 13    | Card Factory        | 22-01-22      | 6.2           | 24-03-28    | £28,500     | 2,328           | Break Option:<br>Year 4 |