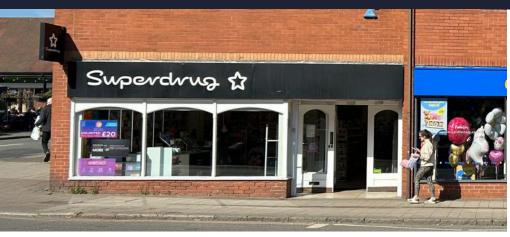

## **TENANCY SCHEDULE**

| Unit  | Occupied/<br>Vacant | Start<br>Date | Term<br>(Yrs) | End<br>Date | Rent<br>(£) | Area<br>(Sq.ft) | Comments                |
|-------|---------------------|---------------|---------------|-------------|-------------|-----------------|-------------------------|
| 11-12 | Superdrug           | 02-11-22      | 5             | 01-11-27    | £39,250     | 4,831           | Break Option:<br>Year 3 |
| 13    | Card Factory        | 22-01-22      | 6.2           | 24-03-28    | £28,500     | 2,328           | Break Option:<br>Year 4 |