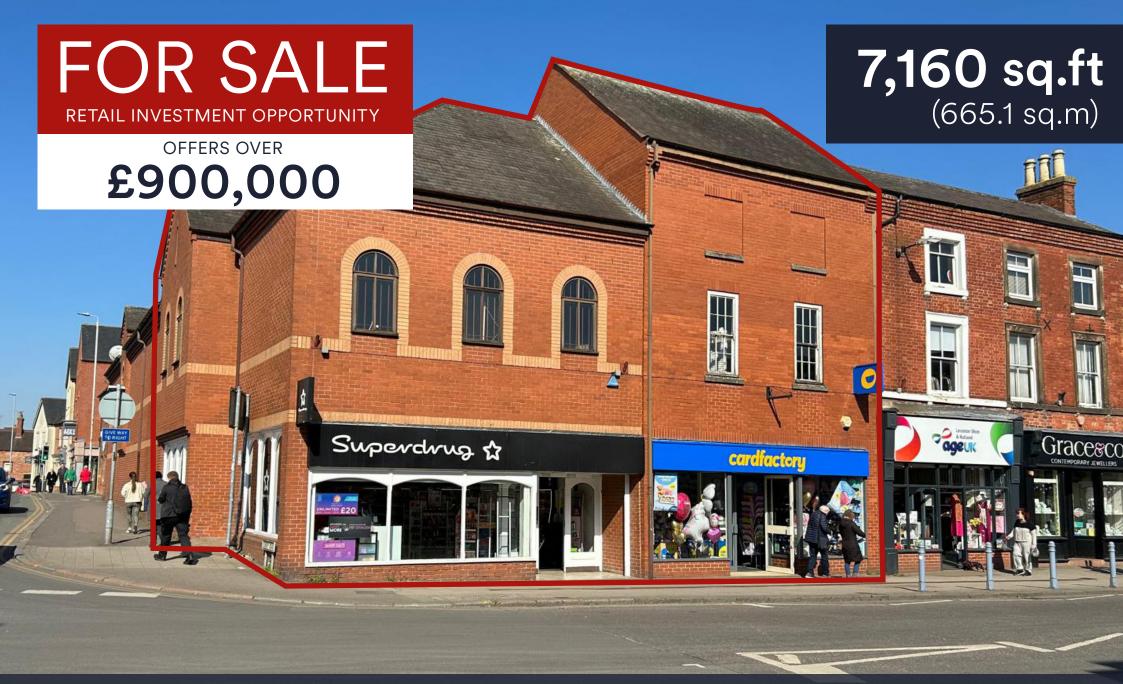

# 11-13 MARKET STREET

## LOCATION

This sale comprises of two modern adjoining retails units prominently located within Ashby-de-la-Zouch town centre.

## **AREAS**

| TOTAL      | 7,160 sq.ft | (665.1 sq.m) |
|------------|-------------|--------------|
| Unit 13    | 2,328 sq.ft | (216.2 sq.m) |
| Unit 11-12 | 4,831 sq.ft | (448.8 sq.m) |

#### **PRICE**

Offers over £900,000