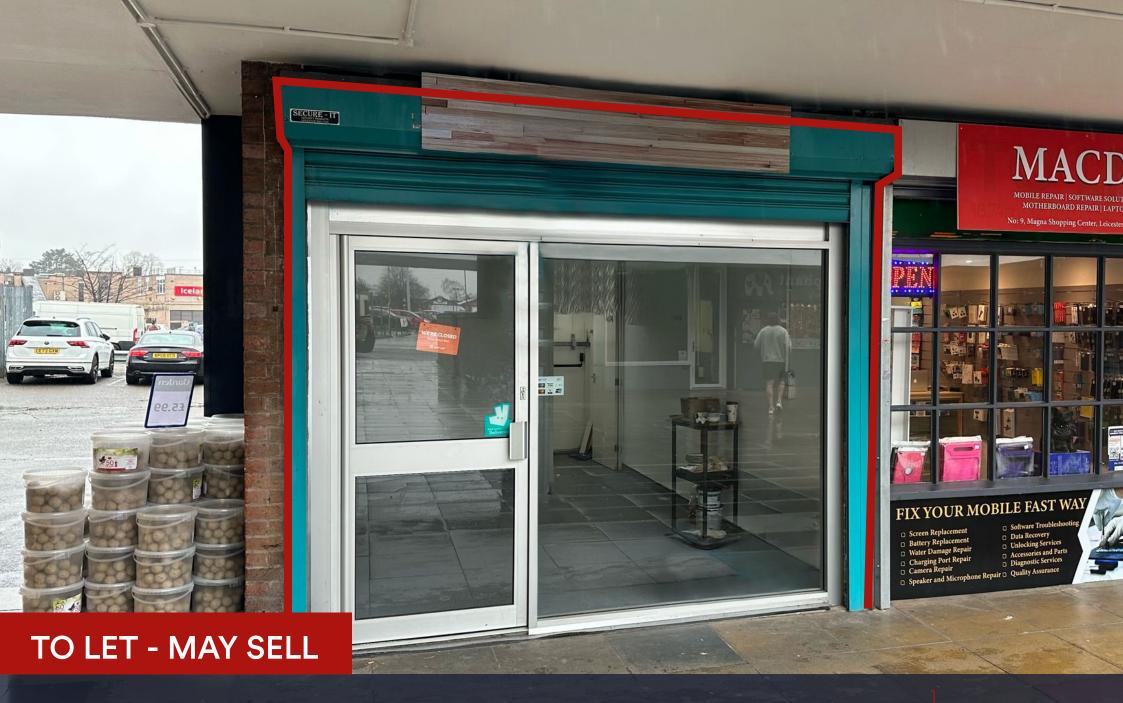

### KIOSK 6

#### **DESCRIPTION**

Wigston is situated 5 miles to the South of Leicester and has a population of approximately 33,000.

The Arcade is located in the heart of the town centre adjacent to the towns car parks. The Arcade has access from both Leicester Road and the car parking areas making it one of the main pedestrian routes in the town.

#### **UNIT SIZE**

Total Area: 150 sq.ft (14 sq.m)

#### **UNIT RENT**

£7,500 + vat.

#### **UNIT ASKING PRICE**

£100,000 excl.

#### **BUSINESS RATES**

Rateable Value: £4,300.