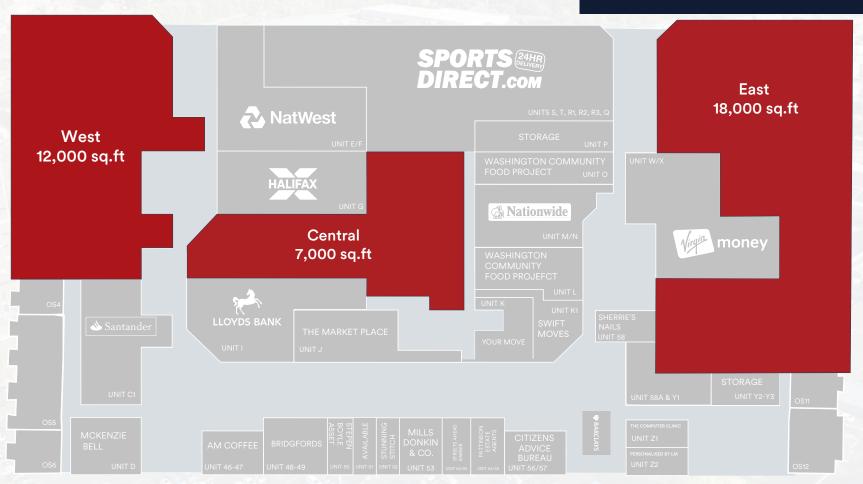

|                                   |                                                                       | ALL AREAS ARE AFFROXIMATE                                                                                                                                                                                                                                                                                                                                                                                                                                                                                                                                                                                                                                                                                                                                                                                                                                                                                                                                                                                                                                                                                                                                                                                                                                                                                                                                                                                                                                                                                                                                                                                                                                                                                                                                  |                                                                 |  |  |  |
|-----------------------------------|-----------------------------------------------------------------------|------------------------------------------------------------------------------------------------------------------------------------------------------------------------------------------------------------------------------------------------------------------------------------------------------------------------------------------------------------------------------------------------------------------------------------------------------------------------------------------------------------------------------------------------------------------------------------------------------------------------------------------------------------------------------------------------------------------------------------------------------------------------------------------------------------------------------------------------------------------------------------------------------------------------------------------------------------------------------------------------------------------------------------------------------------------------------------------------------------------------------------------------------------------------------------------------------------------------------------------------------------------------------------------------------------------------------------------------------------------------------------------------------------------------------------------------------------------------------------------------------------------------------------------------------------------------------------------------------------------------------------------------------------------------------------------------------------------------------------------------------------|-----------------------------------------------------------------|--|--|--|
| GALLERIES<br>CENTRE<br>MANAGEMENT | S                                                                     | PORTS 24HR<br>IRECT.com                                                                                                                                                                                                                                                                                                                                                                                                                                                                                                                                                                                                                                                                                                                                                                                                                                                                                                                                                                                                                                                                                                                                                                                                                                                                                                                                                                                                                                                                                                                                                                                                                                                                                                                                    | McDonald's OS7                                                  |  |  |  |
| AVAILABLE UNIT                    | NatWest UNIT E/F                                                      | UNITS S, T, R1, R2, R3, Q STORAGE UNIT P                                                                                                                                                                                                                                                                                                                                                                                                                                                                                                                                                                                                                                                                                                                                                                                                                                                                                                                                                                                                                                                                                                                                                                                                                                                                                                                                                                                                                                                                                                                                                                                                                                                                                                                   | OS8                                                             |  |  |  |
|                                   | HALFAY                                                                | WASHINGTON COMMUNITY FOOD PROJECT UNIT O                                                                                                                                                                                                                                                                                                                                                                                                                                                                                                                                                                                                                                                                                                                                                                                                                                                                                                                                                                                                                                                                                                                                                                                                                                                                                                                                                                                                                                                                                                                                                                                                                                                                                                                   | OS9B                                                            |  |  |  |
| AVAILABLE  UNIT A2/B              | HALIFAX<br>UNIT G                                                     | Nationwide     Nationwide | OS9A                                                            |  |  |  |
| AVAILABLE UNIT B1/B2              | AVAILABLE UNIT H                                                      | UNIT M/N WASHINGTON COMMUNITY                                                                                                                                                                                                                                                                                                                                                                                                                                                                                                                                                                                                                                                                                                                                                                                                                                                                                                                                                                                                                                                                                                                                                                                                                                                                                                                                                                                                                                                                                                                                                                                                                                                                                                                              | Wirein money OS6                                                |  |  |  |
| OS4                               | UNIT 12-14                                                            | FOOD PROJEFCT  UNIT L  UNIT K                                                                                                                                                                                                                                                                                                                                                                                                                                                                                                                                                                                                                                                                                                                                                                                                                                                                                                                                                                                                                                                                                                                                                                                                                                                                                                                                                                                                                                                                                                                                                                                                                                                                                                                              | UNIT 35A                                                        |  |  |  |
| <b>№</b> Santander                | LLOYDS BANK                                                           | UNIT K1<br>SWIFT SHERRIE'S<br>NAILS                                                                                                                                                                                                                                                                                                                                                                                                                                                                                                                                                                                                                                                                                                                                                                                                                                                                                                                                                                                                                                                                                                                                                                                                                                                                                                                                                                                                                                                                                                                                                                                                                                                                                                                        | STORAGE                                                         |  |  |  |
| Santandel                         | UNIT I UNIT J                                                         | YOUR MOVE MOVES UNIT 58                                                                                                                                                                                                                                                                                                                                                                                                                                                                                                                                                                                                                                                                                                                                                                                                                                                                                                                                                                                                                                                                                                                                                                                                                                                                                                                                                                                                                                                                                                                                                                                                                                                                                                                                    | UNIT 35B  STORAGE                                               |  |  |  |
| UNIT C1                           |                                                                       | TR                                                                                                                                                                                                                                                                                                                                                                                                                                                                                                                                                                                                                                                                                                                                                                                                                                                                                                                                                                                                                                                                                                                                                                                                                                                                                                                                                                                                                                                                                                                                                                                                                                                                                                                                                         | OBBY MARSHALL EATMENT CENTRE STORAGE T 58A & Y1 UNIT Y2-Y3 OS11 |  |  |  |
| OS5  MCKENZIE BELL  OS6  UNIT D   | AM COFFEE BRIDGFORDS STEPEN BOYLE IFA UNIT 50 UNIT 51 UNIT 52 UNIT 53 | STREETS PATTINSON CITIZENS A HEAD ESTATE BARBER AGENTS ADVICE BUREAU  THE C UN  PERSCLAYS                                                                                                                                                                                                                                                                                                                                                                                                                                                                                                                                                                                                                                                                                                                                                                                                                                                                                                                                                                                                                                                                                                                                                                                                                                                                                                                                                                                                                                 | OMPUTER CLINIC IT Z1 ONALISED BY LM T Z2 OS12                   |  |  |  |

# **DEVELOPMENT OPPORTUNITIES**FIRST FLOOR

**AVAILABLE UNITS** 

18,000sq.ft

East Side Development Opportunity

7,000sq.ft

Central Development Opportunity Click here to view all vacant properties

12,000sq.ft

West Side Development Opportunity

ALL AREAS ARE APPROXIMATE

Commercial Opportunities suitable for a variety of uses\*

First Floor accessibility from all car parks and bus station.

East and West side plots have the potential for dedicated 24-hour access.

\*Subject to Planning.