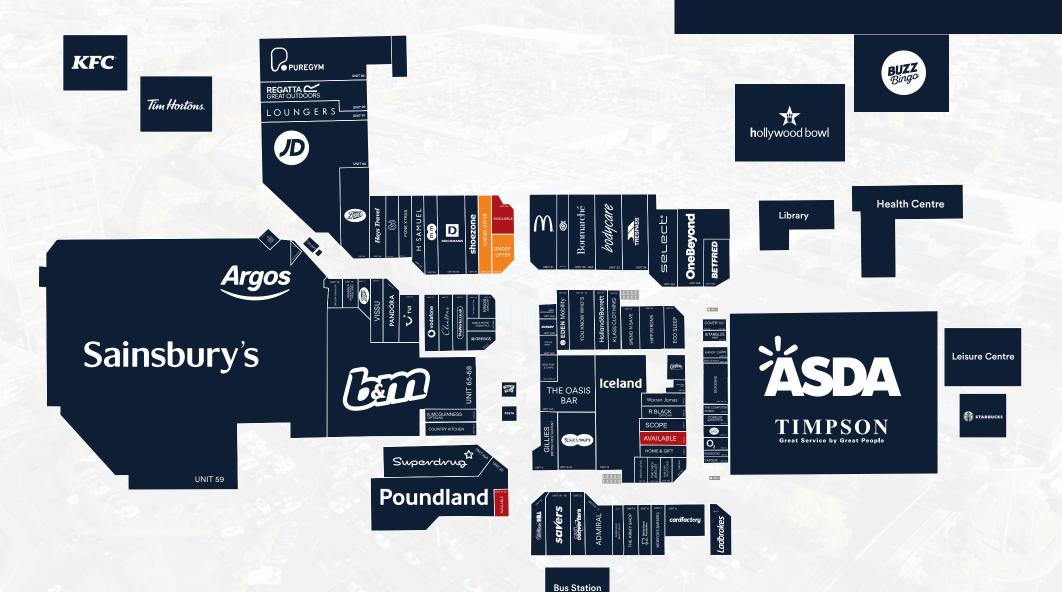

## **GROUND FLOOR**

### **AVAILABLE UNITS**

 UNIT 18
 sq.ft
 sq.m

 AREA
 1,071
 99.4

Click here to view all vacant properties

| UNIT 61-62 | sq.ft | sq.m | UNIT |
|------------|-------|------|------|
| AREA       | 455   | 42.2 | AREA |

 UNIT 89a
 sq.ft
 sq.m

 AREA
 1,114
 103.4

## FIRST FLOOR

|   | AVAILABLE U           | NITS  |       |                                          |         |       |  |  |
|---|-----------------------|-------|-------|------------------------------------------|---------|-------|--|--|
|   | UNIT A1               | sq.ft | sq.m  | Click here to view all vacant properties |         |       |  |  |
|   | AREA                  | 1,159 | 107.6 | valount prop                             | 00, 1,0 |       |  |  |
|   | UNIT A2/B             | sq.ft | sq.m  | UNIT H                                   | sq.ft   | sq.m  |  |  |
|   | AREA                  | 1,162 | 107.9 | AREA                                     | 3,137   | 291.4 |  |  |
|   | UNIT B1/2             | sq.ft | sq.m  | UNIT 51                                  | sq.ft   | sq.m  |  |  |
|   | AREA                  | 1,516 | 140.8 | AREA                                     | 467     | 43.3  |  |  |
| Г | ALL AREAS ARE APPROVE | MATE  |       |                                          |         |       |  |  |