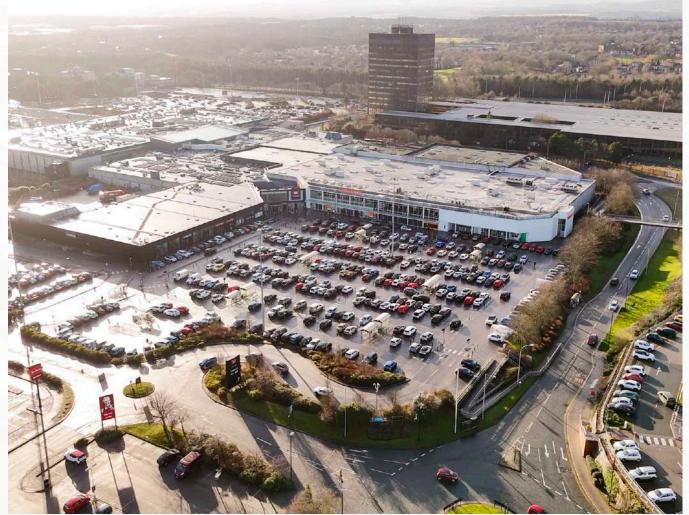

## **LOCATION**

M The Galleries is located just off the A1231 and within easy reach of both the A1 and A19.

With great transport links and ample parking, M The Galleries is easily accessible being 7 miles west of Sunderland, 11 miles north of Durham and 10 miles south east of Newcastle upon Tyne.

#### **Car Parking**

For those travelling by car there are over 2,500 FREE customer spaces across a number of different car parks. There are also 30 EV Charging Points on-site.

### **Nearest Transport links**

The nearest train stations to the centre are Sunderland, Newcastle and Durham. There is also a bus station immediately adjacent to The Galleries which feeds shoppers directly into the Centre.