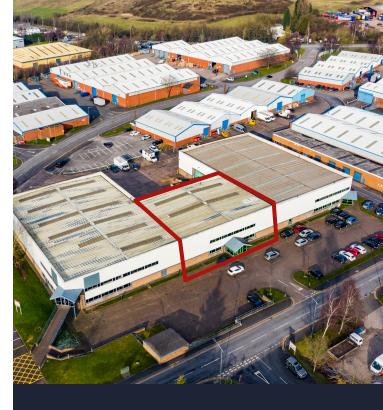

Building 5 Bay 2, The Pensnett Estate, Kingswinford, West Midlands, DY6 7TE

- Part of a 3-bay terrace with amply loading/unloading to the rear 19.5ft (5.9m) to eaves Roller shutter door access
- Internal office/toilet facilities
  Ample parking at front of property

## Description

- 19.5ft (5.9m) to eaves
- Roller shutter door access
- Internal office/toilet facilities
- Part of a 3-bay terrace with amply loading/unloading to the rear
- Ample parking to the front of the property