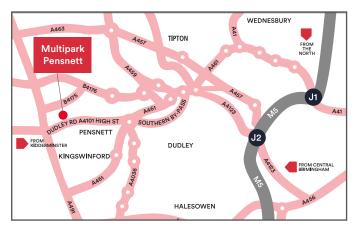

#### Location - DY6 7TE

Situated in the heart of the West Midlands on the well established Multipark Pensnett, which is a secure business centre of some 185 acres, on the outskirts of Dudley. The Estate is serviced on the south side by the A4101 Dudley Road and on the north side by the B4175 Stallings Lane, and is conveniently placed for easy access to the M5 and the M6 Motorways and the main rail links.

The town centre of Dudley is approximately 3 miles east, the Merry Hill Shopping Complex approximately 3 miles south and the centre of Kingswinford is within walking distance. A bus service regularly runs through the estate from both Dudley and Stourbridge, daily.

## Distance from Local Areas (Approx.)

| Kingswinford  | 1.4 Miles  |
|---------------|------------|
| Dudley        | 3.6 Miles  |
| Stourbridge   | 7.0 Miles  |
| Wolverhampton | 8.6 Miles  |
| Birmingham    | 20.1 Miles |