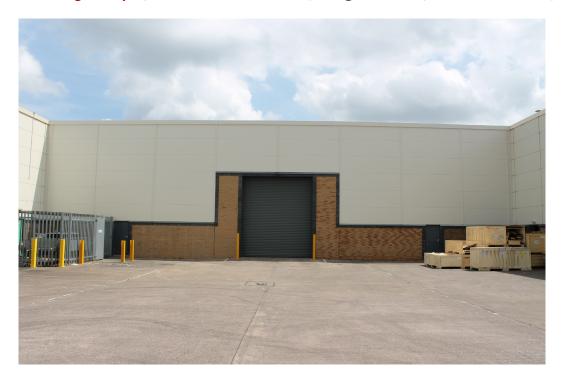

Building 5 Bay 2, The Pensnett Estate, Kingswinford, West Midlands, DY6 7TE

- Part of a 3-bay terrace with amply loading/unloading to the rear 19.5ft (5.9m) to eaves Roller shutter door access
- Internal office/toilet facilities
  Ample parking at front of property

## Description

- 19.5ft (5.9m) to eaves
- Roller shutter door access
- Internal office/toilet facilities
- Part of a 3-bay terrace with amply loading/unloading to the rear
- Ample parking to the front of the property