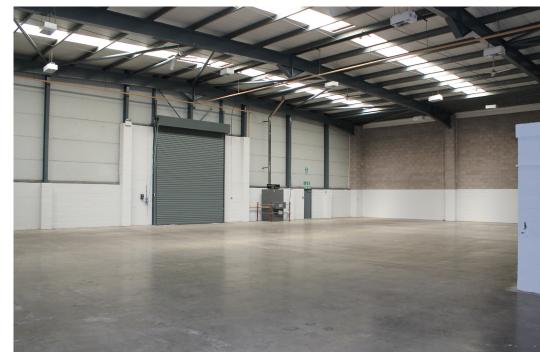

Building 5 Bay 2, The Pensnett Estate, Kingswinford, West Midlands, DY6 7TE

- Part of a 3-bay terrace with amply loading/unloading to the rear 19.5ft (5.9m) to eaves Roller shutter door access
- Internal office/toilet facilities
  Ample parking at front of property

## Description

- 19.5ft (5.9m) to eaves
- Roller shutter door access
- Internal office/toilet facilities
- Part of a 3-bay terrace with amply loading/unloading to the rear
- Ample parking to the front of the property