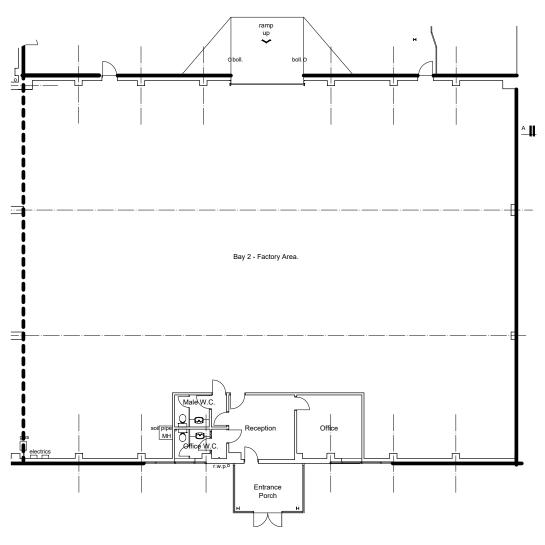

#### Areas (Approx. Gross Internal)

| TOTAL              | 7,300 sq.ft | (678 sq.m) |
|--------------------|-------------|------------|
| Office/Toilet Area | 613 sq.ft   | (57 sq.m)  |
| Factory Area       | 6,687 sq.ft | (621 sq.m) |

## Description

- 19.5ft (5.9m) to eaves
- Roller shutter door access
- Internal office/toilet facilities
- Part of a 3-bay terrace with amply loading/unloading to the rear
- Ample parking to the front of the property