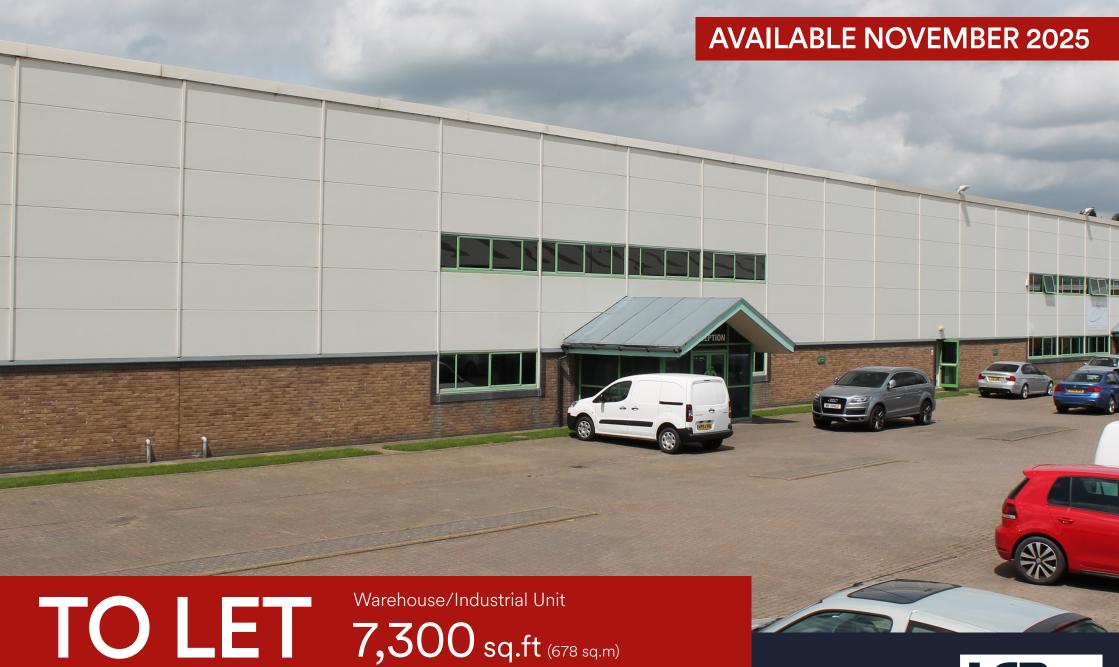

Building 5 Bay 2, The Pensnett Estate, Kingswinford, West Midlands, DY6 7TE

- Part of a 3-bay terrace with amply loading/unloading to the rear 19.5ft (5.9m) to eaves Roller shutter door access
- Internal office/toilet facilities
  Ample parking at front of property

## Description

- 19.5ft (5.9m) to eaves
- Roller shutter door access
- Internal office/toilet facilities
- Part of a 3-bay terrace with amply loading/unloading to the rear
- Ample parking to the front of the property

#### Areas (Approx. Gross Internal)

| TOTAL              | 7,300 sq.ft | (678 sq.m) |
|--------------------|-------------|------------|
| Office/Toilet Area | 613 sq.ft   | (57 sq.m)  |
| Factory Area       | 6,687 sq.ft | (621 sq.m) |