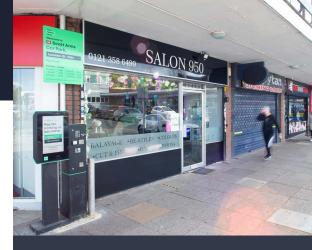

## M SCOTT ARMS

**UNIT 950** 

#### **DESCRIPTION**

M Scott Arms is a well known local and convenience shopping centre in Great Barr, Birmingham fronting the A34 Walsall Road with residential above and onsite parking.

Unit 950 is a ground floor retail unit situated in a prominent roadside location.

#### **UNIT SIZE**

Total Area: 462 sq.ft (43 sq.m) Ground Floor: 462 sq.ft (43 sq.m)