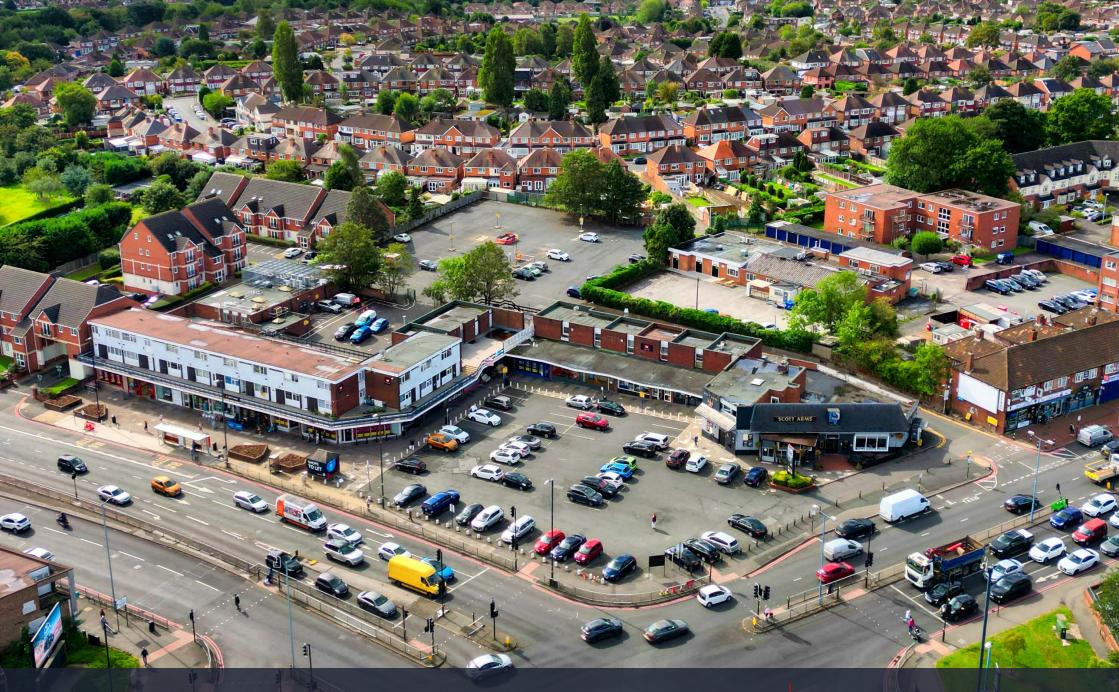

#### **DESCRIPTION**

M Scott Arms is a well known local and convenience shopping centre in Great Barr, Birmingham fronting the A34 Walsall Road with residential above and onsite parking.

Unit 950 is a ground floor retail unit situated in a prominent roadside location.

**UNIT 950** 

M Scott Arms, Great Barr, Walsall Road, Birmingham, B42 1TQ

Local Occupiers Include

BETFRED Iceland acorns well

cardfactory Sur Ryder Domino's Ladbrokes