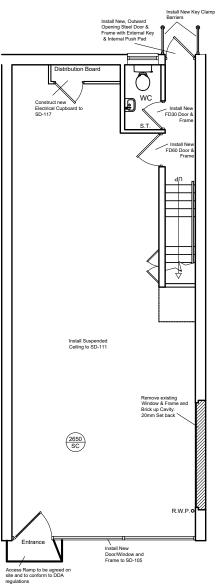

#### **UNIT SIZE**

Total Area: 1,230.1 sq.ft (114.2 sq.m) Ground Floor: 761.8 sq.ft (70.78 sq.m) First Floor: 467.3 sq.ft (43.42 sq.m)

### **DESCRIPTION**

This retail unit comprises of ground and first floor space located in a busy parade and part of Market Square, Royton Shopping Centre. Prominent roadside location fronting the A571 Rochdale Road and the B6195 Middleton Road.