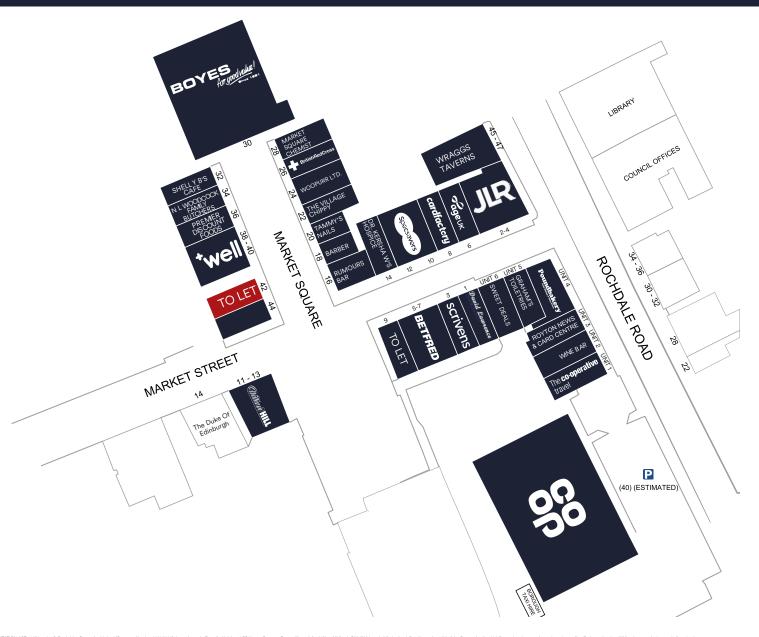

**UNIT 42** 

Royton Square, Oldham, Lancanshire, OL2 5QD

Local Occupiers Include

BETFRED cardfactory The co-operative Specsavers

### **DESCRIPTION**

This retail unit comprises of ground and first floor space located in a busy parade and part of Market Square, Royton Shopping Centre. Prominent roadside location fronting the A571 Rochdale Road and the B6195 Middleton Road.

- Anchored by Co-operative Food Store and Boyes, and located adjacent to Lidl
- Weekly popular local market held in Market Square
- Generous free shopper car parking
- National occupiers include Card Factory, Specsavers and Ladbrokes

# **SITE PLAN**

Rakesh Joshi 07741 385322 RJoshi@lcpproperties.co.uk

Viewing Strictly via prior appointment with the appointed agents