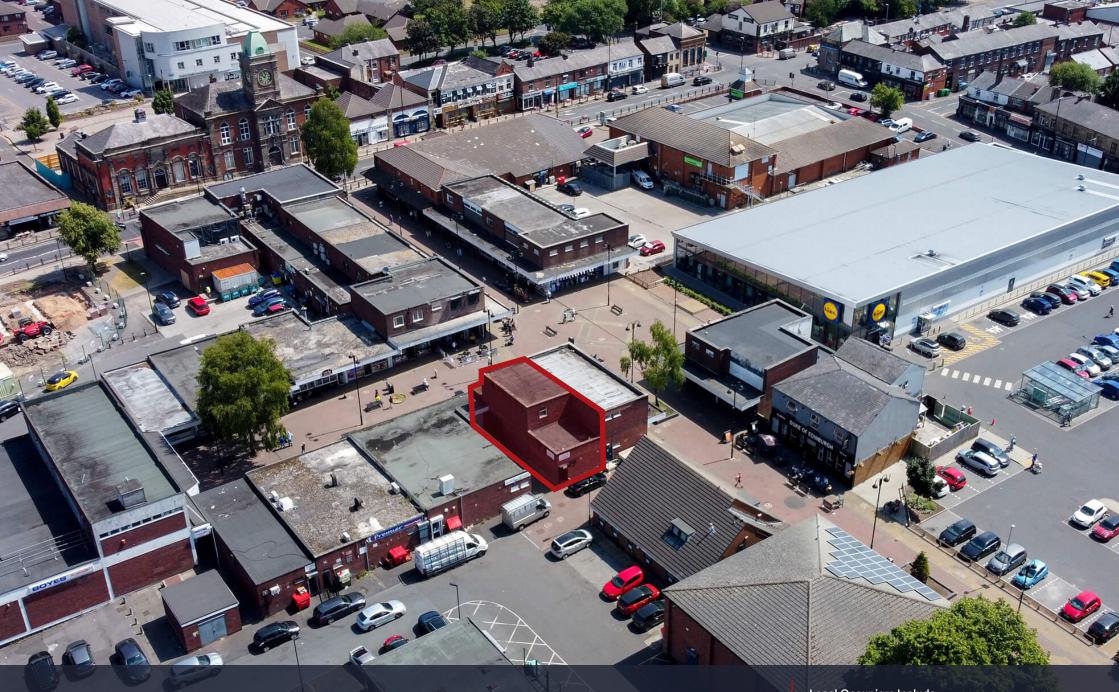

**UNIT 42** 

Royton Square, Oldham, Lancanshire, OL2 5QD

Local Occupiers Include

BETFRED cardfactory The co-operative Specsavers

### **DESCRIPTION**

This retail unit comprises of ground and first floor space located in a busy parade and part of Market Square, Royton Shopping Centre. Prominent roadside location fronting the A571 Rochdale Road and the B6195 Middleton Road.

- Anchored by Co-operative Food Store and Boyes, and located adjacent to Lidl
- Weekly popular local market held in Market Square
- Generous free shopper car parking
- National occupiers include Card Factory, Specsavers and Ladbrokes

# **SITE PLAN**

Rakesh Joshi 07741 385322 RJoshi@lcpproperties.co.uk

Viewing Strictly via prior appointment with the appointed agents