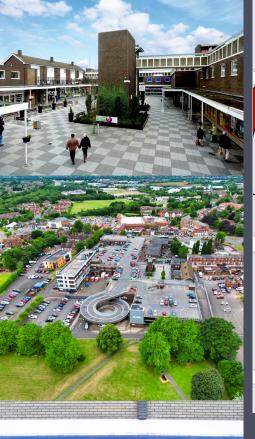

## LOCATION - WS9 8QP

Aldridge is situated outside of Walsall town centre in the West Midlands and is sandwiched between the M6 and the M6 Toll Road. Both of which give easy access to the cities of Birmingham & Wolverhampton.

### **PARKING & TRANSPORT**

- Close to the M6 and the M6 Toll Road both of which give easy access to Birmingham & Wolverhampton.
- Onsite roof top car park with free parking.