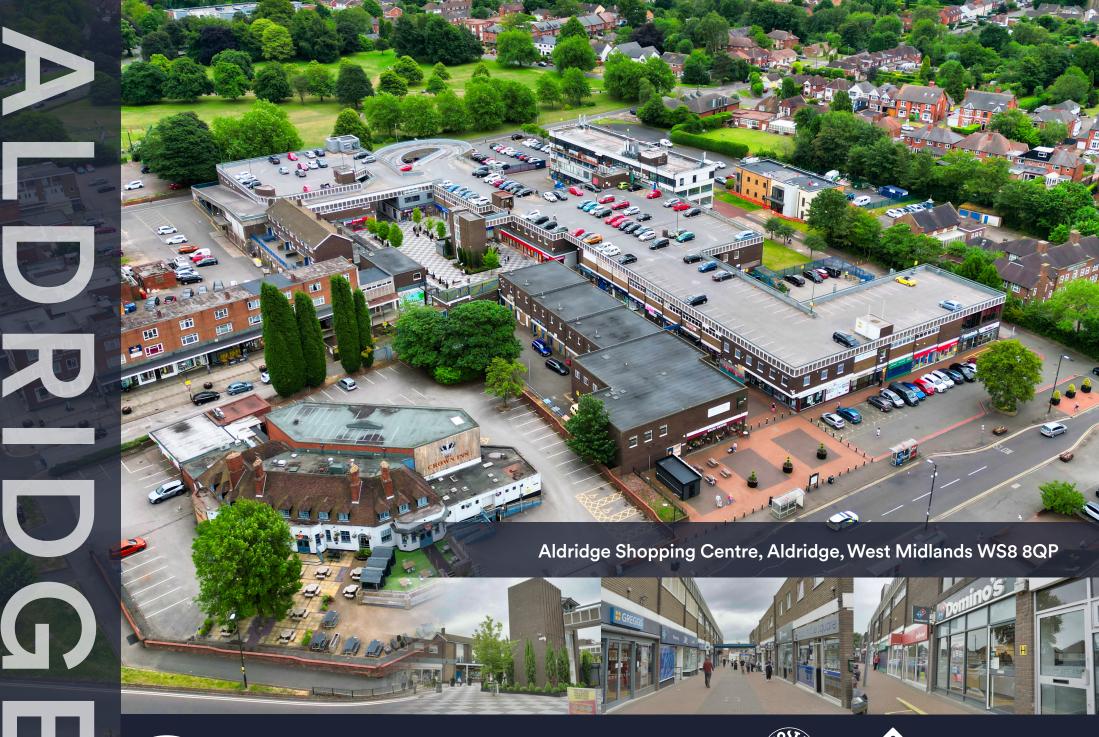

## LOCATION - WS9 8QP

Aldridge is situated outside of Walsall town centre in the West Midlands and is sandwiched between the M6 and the M6 Toll Road. Both of which give easy access to the cities of Birmingham & Wolverhampton.

### ALDRIDGE, WEST MIDLANDS WS9 8QP