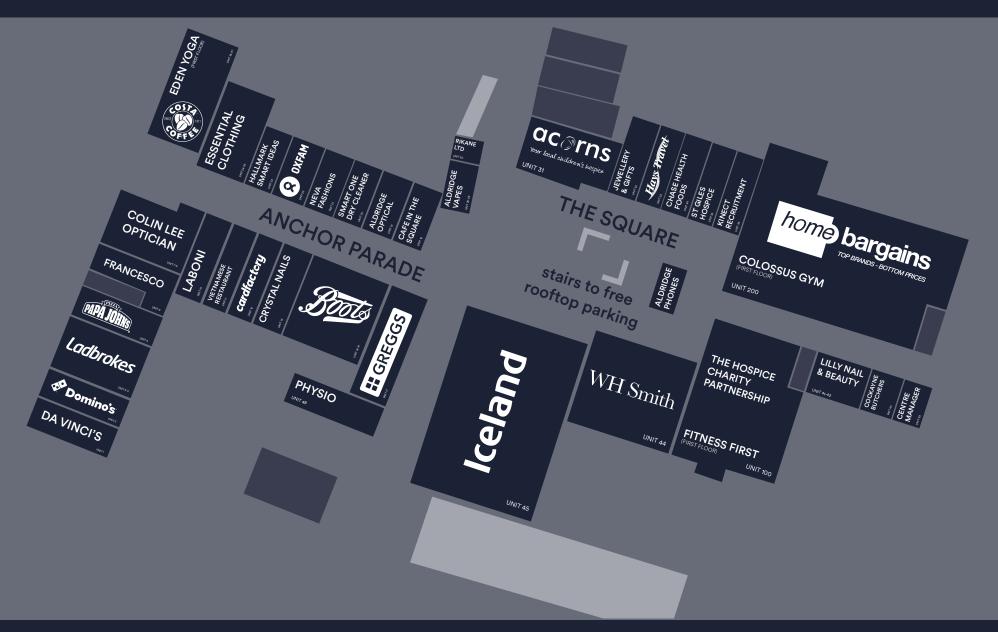

# VARIED UNIT SIZES 100 - 24,407 sq.ft (9 - 2,267 sq.m)

aldridgeshoppingcentre.co.uk

Single storey enclosed centre of approximately

### **PARKING & TRANSPORT**

- Close to the M6 and the M6 Toll Road both of which give easy access to Birmingham & Wolverhampton.
- Onsite roof top car park with free parking.