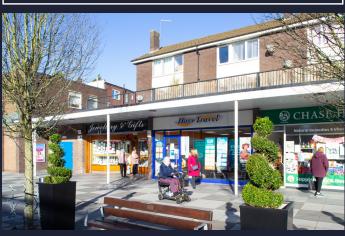

# VARIED UNIT SIZES 100 - 24,407 sq.ft (9 - 2,267 sq.m)

aldridgeshoppingcentre.co.uk

Single storey enclosed centre of approximately

# 150,000 sq.ft

## LOCATION - WS9 8QP

Aldridge is situated outside of Walsall town centre in the West Midlands and is sandwiched between the M6 and the M6 Toll Road. Both of which give easy access to the cities of Birmingham & Wolverhampton.

### ALDRIDGE, WEST MIDLANDS WS9 8QP