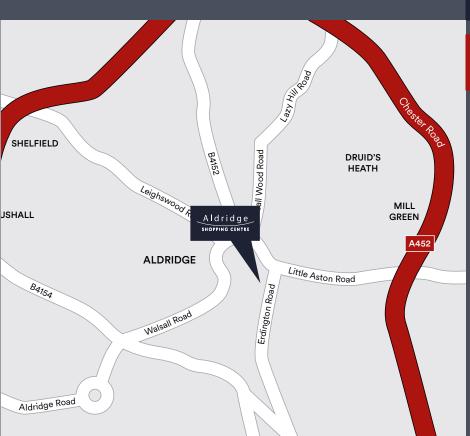

## LOCATION - WS9 8QP

Aldridge is situated outside of Walsall town centre in the West Midlands and is sandwiched between the M6 and the M6 Toll Road. Both of which give easy access to the cities of Birmingham & Wolverhampton.

### **PARKING & TRANSPORT**

- Close to the M6 and the M6 Toll Road both of which give easy access to Birmingham & Wolverhampton.
- Onsite roof top car park with free parking.

### ALDRIDGE, WEST MIDLANDS WS9 8QP